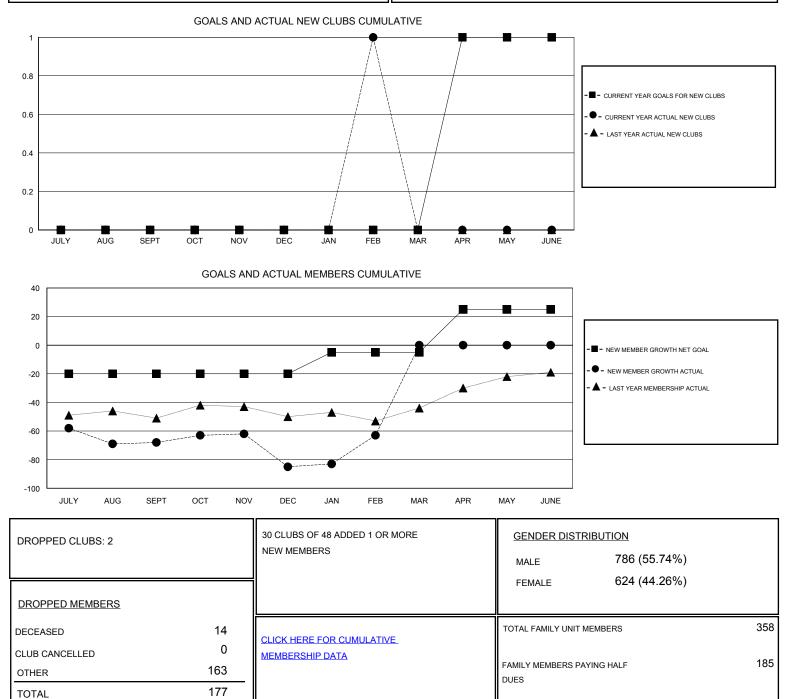

## District 19 C

Results as of: 2/28/2017

| GMT: Gary Wor                                               | ng               | LOCATION WASHINGTON |                  |                                                             |                      |                     |                     |
|-------------------------------------------------------------|------------------|---------------------|------------------|-------------------------------------------------------------|----------------------|---------------------|---------------------|
| Clubs<br>RESULTS FOR 2016-2017                              |                  |                     |                  | Members<br>RESULTS FOR 2016-2017                            |                      |                     |                     |
|                                                             |                  |                     |                  |                                                             |                      |                     |                     |
| JULY/AUG/SEPT<br>OCT/NOV/DEC<br>JAN/FEB/MAR<br>APR/MAY/JUNE | 0<br>0<br>0<br>1 | 0<br>0<br>1<br>0    | 1<br>0<br>1<br>0 | JULY/AUG/SEPT<br>OCT/NOV/DEC<br>JAN/FEB/MAR<br>APR/MAY/JUNE | -20<br>0<br>15<br>30 | 31<br>23<br>60<br>0 | 99<br>40<br>38<br>0 |